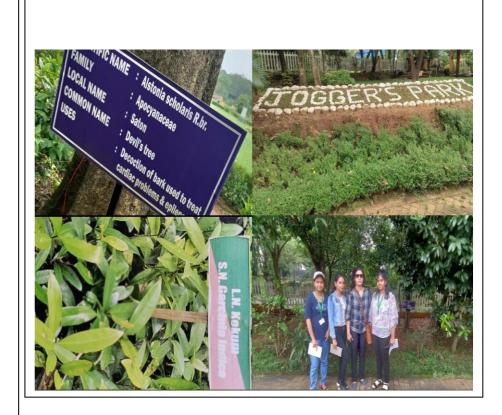

College with Potential for Excellence Reaccredited by NAAC with A Grade Awarded DBT STAR College Scheme

| (Workshop, Guest Lecture, Add-on Course, Seminar, etc.)    Botany                                                                                                                                                                                                                                                                                                                                 | Nature of Event               | Field Trip                                                                                          |
|---------------------------------------------------------------------------------------------------------------------------------------------------------------------------------------------------------------------------------------------------------------------------------------------------------------------------------------------------------------------------------------------------|-------------------------------|-----------------------------------------------------------------------------------------------------|
| Name of Department  Ms. Maria Beatriz DeSouza  Faculty In-Charge  Stratum of Event (College, State, Regional, National)  Field Trip  Title of Event  Joggers Park- Medicinal Garden, Altinho, Panjim.  Venue  Resource Person details  To identify the medicinal Plants found locally and to know its uses to treat diseases and ailments.  T. Y. BSc. Botany students acquainted themselves with | (Workshop, Guest Lecture,     |                                                                                                     |
| Name of Department  Ms. Maria Beatriz DeSouza  Stratum of Event (College, State, Regional, National)  Title of Event  Date of Event  Venue  Resource Person details  To identify the medicinal Plants found locally and to know its uses to treat diseases and ailments.  T. Y. BSc. Botany students acquainted themselves with                                                                   | Add-on Course, Seminar, etc.) |                                                                                                     |
| Faculty In-Charge  Stratum of Event (College, State, Regional, National)  Field Trip  Title of Event  Joggers Park- Medicinal Garden, Altinho, Panjim.  Venue  Resource Person details  To identify the medicinal Plants found locally and to know its uses to treat diseases and ailments.  T. Y. BSc. Botany students acquainted themselves with                                                |                               | Botany                                                                                              |
| Stratum of Event (College, State, Regional, National)   College                                                                                                                                                                                                                                                                                                                                   | Name of Department            |                                                                                                     |
| Stratum of Event (College, State, Regional, National)  Field Trip  Title of Event  Joggers Park- Medicinal Garden, Altinho, Panjim.  Venue  Ms. Maria Beatriz DeSouza  To identify the medicinal Plants found locally and to know its uses to treat diseases and ailments.  T. Y. BSc. Botany students acquainted themselves with                                                                 |                               | Ms. Maria Beatriz DeSouza                                                                           |
| (College, State, Regional, National)  Field Trip  Title of Event  .6/10/2023  Date of Event  Joggers Park- Medicinal Garden, Altinho, Panjim.  Venue  Ms. Maria Beatriz DeSouza  To identify the medicinal Plants found locally and to know its uses to treat diseases and ailments.  T. Y. BSc. Botany students acquainted themselves with                                                       | Faculty In-Charge             |                                                                                                     |
| Title of Event  .6/10/2023  Date of Event  Joggers Park- Medicinal Garden, Altinho, Panjim.  Wenue  Ms. Maria Beatriz DeSouza  To identify the medicinal Plants found locally and to know its uses to treat diseases and ailments.  T. Y. BSc. Botany students acquainted themselves with                                                                                                         | (College, State, Regional,    | College                                                                                             |
| Date of Event  Joggers Park- Medicinal Garden, Altinho, Panjim.  Wenue  Ms. Maria Beatriz DeSouza  To identify the medicinal Plants found locally and to know its uses to treat diseases and ailments.  T. Y. BSc. Botany students acquainted themselves with                                                                                                                                     |                               | Field Trip                                                                                          |
| Date of Event  Joggers Park- Medicinal Garden, Altinho, Panjim.  Ms. Maria Beatriz DeSouza  Ms. Maria Beatriz DeSouza  To identify the medicinal Plants found locally and to know its uses to treat diseases and ailments.  T. Y. BSc. Botany students acquainted themselves with                                                                                                                 | Title of Event                | 1                                                                                                   |
| Venue  Resource Person details  To identify the medicinal Plants found locally and to know its uses to treat diseases and ailments.  T. Y. BSc. Botany students acquainted themselves with                                                                                                                                                                                                        |                               | .6/10/2023                                                                                          |
| Wenue  Ms. Maria Beatriz DeSouza  Ms. Maria Beatriz DeSouza  To identify the medicinal Plants found locally and to know its uses to treat diseases and ailments.  T. Y. BSc. Botany students acquainted themselves with                                                                                                                                                                           | Date of Event                 |                                                                                                     |
| Resource Person details  To identify the medicinal Plants found locally and to know its uses to treat diseases and ailments.  T. Y. BSc. Botany students acquainted themselves with                                                                                                                                                                                                               | Venue                         | Joggers Park- Medicinal Garden, Altinho, Panjim.                                                    |
| Objective/Scope of Event its uses to treat diseases and ailments.  T. Y. BSc. Botany students acquainted themselves with                                                                                                                                                                                                                                                                          | Resource Person details       | Ms. Maria Beatriz DeSouza                                                                           |
| • • • • • • • • • • • • • • • • • • •                                                                                                                                                                                                                                                                                                                                                             | Objective/Scope of Event      | To identify the medicinal Plants found locally and to know its uses to treat diseases and ailments. |
|                                                                                                                                                                                                                                                                                                                                                                                                   | Particulars of Event          | · ·                                                                                                 |
| Outcome of Event  At the end of the field trip the students could identify the plants and learnt its uses.                                                                                                                                                                                                                                                                                        | Outcome of Event              | At the end of the field trip the students could identify the plants and learnt its uses.            |
| Feedback The field trip was enriching and fruitful.                                                                                                                                                                                                                                                                                                                                               | Feedback                      | The field trip was enriching and fruitful.                                                          |

## Photographs