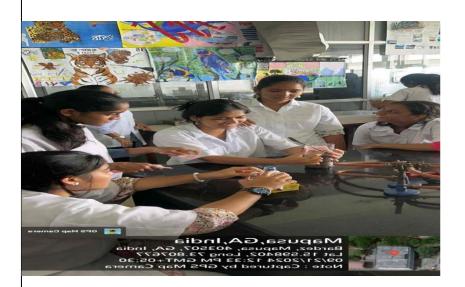

nd sediment samples over time. The module aimed to provide insights into microbial ecosystems.

#### **Module 9: Field Trip to Goa Dairy plant**

The final module included a field trip to a sewage treatment plant of goa Dairy Kurti Ponda, where students observed the microbial and chemical processes involved in sewage treatment. They collected data on how microbes played a vital role in waste degradation and water purification.

**Outcome:** This course offers a comprehensive approach to environmental microbiology, combining theoretical knowledge with practical applications. Participants will gain valuable insights into the microbial aspects of environmental management, preparing them for future challenges in this field.

No of participants: 53

#### **Brochure/Poster**



# Photographs