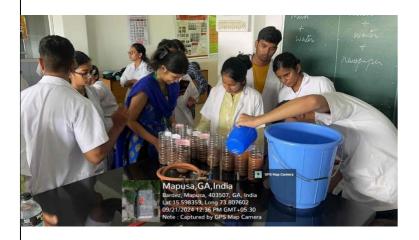

and sediment samples over time. The module aimed to provide insights into microbial ecosystems.

#### **Module 9: Field Trip to Goa Dairy plant**

The final module included a field trip to a sewage treatment plant of goa Dairy Kurti Ponda, where students observed the microbial and chemical processes involved in sewage treatment. They collected data on how microbes played a vital role in waste degradation and water purification.

**Outcome:** This course offers a comprehensive approach to environmental microbiology, combining theoretical knowledge with practical applications. Participants will gain valuable insights into the microbial aspects of environmental management, preparing them for future challenges in this field.

No of participants: 53

#### **Brochure/Poster**



# Photographs