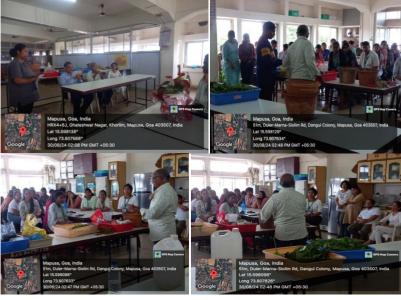

he vermicomposting unit wit proper temperature and earthworms. Practically student participated in preparing the vermicompost. Forty four (44 participants attended the Vermicomposting workshop. The workshop was very interactive. The workshop ended with vote of thank by the Head of the Department Dr. Wend Martins. In-charge for the photography was Ms. Varija Char FYBSc student. The workshop was coordinated by Dr. Seem D. Fernandes and helped by HOD, Dr. Wendy Martins, Ms. Patricia Fernandes, Ms. Siya Kandolkar, Mr. Manuel Cruz an Mr. Regi Rodrigues. |  |  |

**Outcome:** Workshop was very successful with 44 participants attended and knowledge of techniques and methods were shared across the students and staff.

### Number of Beneficiaires: 44

### **Brochure/Poster**



## **Photographs**









List of participants with signatures.





#### Certificate