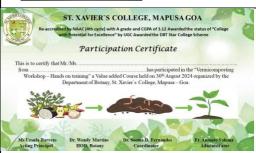

cally student participated in preparing the vermicompost. Forty four (44 participants attended the Vermicomposting workshop. The workshop was very interactive. The workshop ended with vote of thank by the Head of the Department Dr. Wend Martins. In-charge for the photography was Ms. Varija Char FYBSc student. The workshop was coordinated by Dr. Seem D. Fernandes and helped by HOD, Dr. Wendy Martins, Ms. Patricia Fernandes, Ms. Siya Kandolkar, Mr. Manuel Cruz an Mr. Regi Rodrigues. |  |  |

**Outcome:** Workshop was very successful with 44 participants attended and knowledge of techniques and methods were shared across the students and staff.

### Number of Beneficiaires: 44

### **Brochure/Poster**



## **Photographs**









List of participants with signatures.





#### Certificate