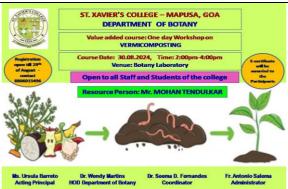

### **Brochure/Poster**

# ST. XAVIER'S COLLEGE, MAPUSA GOA

| Nature of Activity                         | Vermicomposting –Hands on training workshop (Value added course)                                                                                                                                                                                                                                                                                                                                                                                                                                                                                                                                                                                                                                                                                                                                                                                                                                                                                                                                                                                                                                                                                                                                                                                                                                                                                                                                                                                                     |  |  |
|--------------------------------------------|----------------------------------------------------------------------------------------------------------------------------------------------------------------------------------------------------------------------------------------------------------------------------------------------------------------------------------------------------------------------------------------------------------------------------------------------------------------------------------------------------------------------------------------------------------------------------------------------------------------------------------------------------------------------------------------------------------------------------------------------------------------------------------------------------------------------------------------------------------------------------------------------------------------------------------------------------------------------------------------------------------------------------------------------------------------------------------------------------------------------------------------------------------------------------------------------------------------------------------------------------------------------------------------------------------------------------------------------------------------------------------------------------------------------------------------------------------------------|--|--|
| Date/Duration                              | 30.08.2024 / 2hrs                                                                                                                                                                                                                                                                                                                                                                                                                                                                                                                                                                                                                                                                                                                                                                                                                                                                                                                                                                                                                                                                                                                                                                                                                                                                                                                                                                                                                                                    |  |  |
| Venue                                      | Botany Laboratory                                                                                                                                                                                                                                                                                                                                                                                                                                                                                                                                                                                                                                                                                                                                                                                                                                                                                                                                                                                                                                                                                                                                                                                                                                                                                                                                                                                                                                                    |  |  |
| Name of Organizing Department/Cell         | Botany Department                                                                                                                                                                                                                                                                                                                                                                                                                                                                                                                                                                                                                                                                                                                                                                                                                                                                                                                                                                                                                                                                                                                                                                                                                                                                                                                                                                                                                                                    |  |  |
| In Collaboration with                      | NA                                                                                                                                                                                                                                                                                                                                                                                                                                                                                                                                                                                                                                                                                                                                                                                                                                                                                                                                                                                                                                                                                                                                                                                                                                                                                                                                                                                                                                                                   |  |  |
| Name/s of Faculty Coordinator              | Dr. Seema Dessai e Fernandes                                                                                                                                                                                                                                                                                                                                                                                                                                                                                                                                                                                                                                                                                                                                                                                                                                                                                                                                                                                                                                                                                                                                                                                                                                                                                                                                                                                                                                         |  |  |
|                                            | College level                                                                                                                                                                                                                                                                                                                                                                                                                                                                                                                                                                                                                                                                                                                                                                                                                                                                                                                                                                                                                                                                                                                                                                                                                                                                                                                                                                                                                                                        |  |  |
| Stratum of Event                           |                                                                                                                                                                                                                                                                                                                                                                                                                                                                                                                                                                                                                                                                                                                                                                                                                                                                                                                                                                                                                                                                                                                                                                                                                                                                                                                                                                                                                                                                      |  |  |
| Name & details of Resource Person/s if any | Mr. Mohan Tendulkar                                                                                                                                                                                                                                                                                                                                                                                                                                                                                                                                                                                                                                                                                                                                                                                                                                                                                                                                                                                                                                                                                                                                                                                                                                                                                                                                                                                                                                                  |  |  |
| Resource Person/s II any                   | Objective: To teach the technique of Vermicomposting and t                                                                                                                                                                                                                                                                                                                                                                                                                                                                                                                                                                                                                                                                                                                                                                                                                                                                                                                                                                                                                                                                                                                                                                                                                                                                                                                                                                                                           |  |  |
| Report                                     | produce nutrient-rich manure to improve soil health an growth of the plants. <b>Brief description:</b> Vermicomposting Workshop - Hands o training is a Value added Course, conducted in botan Laboratory on 30 <sup>th</sup> August, 2024 in Botany department fror 2:00pm to 4:00pm and was kept open for all the staff an students of the college. The Coordinator of the workshop Dr. Seema D. Fernandes welcomed the Resource Person Mr. Mohan Tendulkar with a potted plant and also welcomed Dr. Nelson Fernandes for the workshop. Mr. Mohan Tendulkar explained the methods and techniques of preparin Vermicompost and its benefits for plant growth without causing any environmental pollution and soil degradation. He practically conducted the vermicomposting using a particular species of earthworm and organic materials. The method als explained of how to maintain the vermicomposting unit wit proper temperature and earthworms. Practically student participated in preparing the vermicompost. Forty four (44 participants attended the Vermicomposting workshop. The workshop was very interactive. The workshop ended with vote of thank by the Head of the Department Dr. Wend Martins. In-charge for the photography was Ms. Varija Char FYBSc student. The workshop was coordinated by Dr. Seem D. Fernandes and helped by HOD, Dr. Wendy Martins, Ms. Patricia Fernandes, Ms. Siya Kandolkar, Mr. Manuel Cruz an Mr. Regi Rodrigues. |  |  |