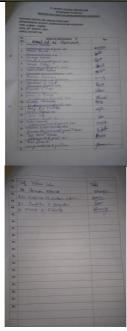

and earthworms. Practically student participated in preparing the vermicompost. Forty four (44 participants attended the Vermicomposting workshop. The workshop was very interactive. The workshop ended with vote of thank by the Head of the Department Dr. Wend Martins. In-charge for the photography was Ms. Varija Char FYBSc student. The workshop was coordinated by Dr. Seem D. Fernandes and helped by HOD, Dr. Wendy Martins, Ms. Patricia Fernandes, Ms. Siya Kandolkar, Mr. Manuel Cruz an Mr. Regi Rodrigues. |  |  |

**Outcome:** Workshop was very successful with 44 participants attended and knowledge of techniques and methods were shared across the students and staff.

### Number of Beneficiaires: 44

### **Brochure/Poster**



## **Photographs**









List of participants with signatures.





#### Certificate