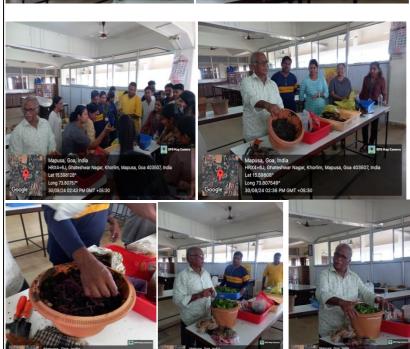

vermicomposting unit wit proper temperature and earthworms. Practically student participated in preparing the vermicompost. Forty four (44 participants attended the Vermicomposting workshop. The workshop was very interactive. The workshop ended with vote of thank by the Head of the Department Dr. Wend Martins. In-charge for the photography was Ms. Varija Char FYBSc student. The workshop was coordinated by Dr. Seem D. Fernandes and helped by HOD, Dr. Wendy Martins, Ms. Patricia Fernandes, Ms. Siya Kandolkar, Mr. Manuel Cruz an Mr. Regi Rodrigues. |  |  |

**Outcome:** Workshop was very successful with 44 participants attended and knowledge of techniques and methods were shared across the students and staff.

### Number of Beneficiaires: 44

### **Brochure/Poster**



## **Photographs**









List of participants with signatures.





#### Certificate