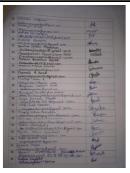

d earthworms. Practically student participated in preparing the vermicompost. Forty four (44 participants attended the Vermicomposting workshop. The workshop was very interactive. The workshop ended with vote of thank by the Head of the Department Dr. Wend Martins. In-charge for the photography was Ms. Varija Char FYBSc student. The workshop was coordinated by Dr. Seem D. Fernandes and helped by HOD, Dr. Wendy Martins, Ms. Patricia Fernandes, Ms. Siya Kandolkar, Mr. Manuel Cruz an Mr. Regi Rodrigues. |  |  |

**Outcome:** Workshop was very successful with 44 participants attended and knowledge of techniques and methods were shared across the students and staff.

### Number of Beneficiaires: 44

### **Brochure/Poster**



## **Photographs**









List of participants with signatures.





#### Certificate