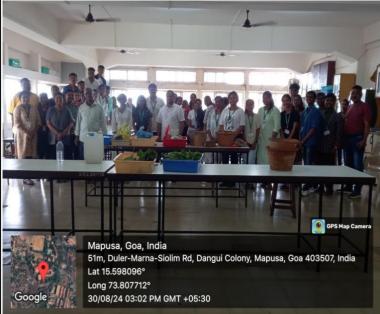

micomposting unit wit proper temperature and earthworms. Practically student participated in preparing the vermicompost. Forty four (44 participants attended the Vermicomposting workshop. The workshop was very interactive. The workshop ended with vote of thank by the Head of the Department Dr. Wend Martins. In-charge for the photography was Ms. Varija Char FYBSc student. The workshop was coordinated by Dr. Seem D. Fernandes and helped by HOD, Dr. Wendy Martins, Ms. Patricia Fernandes, Ms. Siya Kandolkar, Mr. Manuel Cruz an Mr. Regi Rodrigues. |  |  |

**Outcome:** Workshop was very successful with 44 participants attended and knowledge of techniques and methods were shared across the students and staff.

### Number of Beneficiaires: 44

### **Brochure/Poster**



## **Photographs**









List of participants with signatures.





#### Certificate